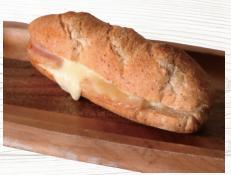

## Hot sandwich

クロックムッシュ Croque Monsieur 550円

ツナチェダーサンド Tuna with cheddar cheese 550円

グラハムロール Graham roll 660円